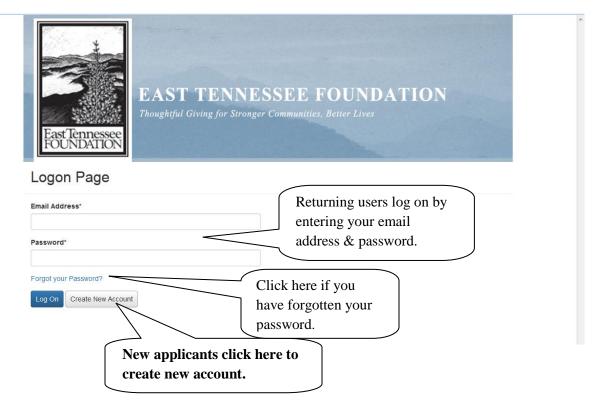

### **Registration Page/Log on**

### If you have NOT previously logged on/are a first-time user:

1. Click on "Create New Account" to register.

### If you have previously logged on/are a returning user:

- 1. Enter your email address, in the email address field.
- 2. Enter the password that you chose when you created your account.
- 3. Click the "Log On" button.

### If you have forgotten your password:

1. You can click on the "Forgot your Password" link, enter your email address, and the system will email your password to your email account.