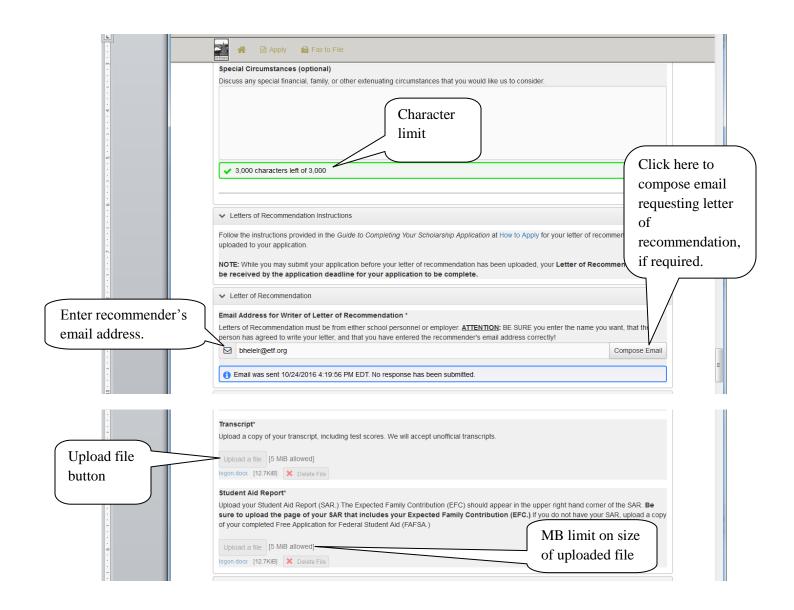

### **Filling out the Application Form**

The application can be completed in one sitting or you may begin the application and complete it another time. You may return to your application as many times as you wish prior to submitting it.

*Please note:* Be sure to save your work regularly - every 15-30 minutes. After 90 minutes of inactivity, you will be logged off for security reasons.

- 1. Answer each application question, paying close attention to the specific instructions and character limits.
- 2. Some questions have size and/or character limitations. Text questions have a character limit. Questions that require file uploads limit the size of those files; upload limits will be in Mega Bytes (MB).
- 3. Uploading Documents: All scholarships require you to upload some documents such as transcripts. To Upload:
  - a. If the required documents exist in an electronic format on your computer, you may upload it by clicking the "Upload a file" button below the question and choose the desired document from your computer.
  - b. If you do not have an electronic version, but have access to a scanner, scan the document to create an electronic file and upload it. **NOTE:** Please do not upload an encrypted document.
  - c. If you do not have access to a scanner, you may use "Fax to File" to obtain an electronic copy. and follow the directions provided. Click on "Fax to File" at the top of the screen and follow the directions provided.
  - d. If you are unable to upload your required document, you must upload an attachment stating that fact, **AND it is your responsibility to ensure that the required document is received by East Tennessee Foundation by the deadline.**
  - e. You may only upload ONE document per question.
- 4. **Letters of Recommendation:** If your application requires a letter of recommendation, follow the directions below in order for your letter(s) of recommendation to be uploaded to your application:
  - a. Enter the email address of the individual from whom you are requesting a letter of recommendation. *We strongly suggest that you confirm that the individual has agreed to write your letter*. **NOTE:** Do not send more than one email for each Letter of Recommendation question.
  - b. Click on "Compose Email" and compose an email to your recommender requesting that he/she write a letter of recommendation for you. Be sure to include your full name and the name of the scholarship in the email.
  - c. Click on "send".
  - d. The recommender will then receive your email and an email from East Tennessee Foundation.
  - e. Check with your recommenders to be sure they received the emails. This is very important because emails can be blocked by spam filters.
  - f. The date and time the letter of recommendation is uploaded to your application will appear on your application below the "compose email" question. You may also check to see if recommendations have been uploaded to your application by going to your Dashboard.

g. You may submit your application(s) before the letters of recommendation have been uploaded; **HOWEVER**, your Letter of Recommendation must be received by the application deadline for your application to be complete!